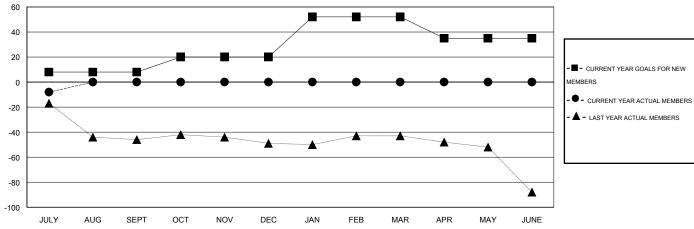

#### GOALS AND ACTUAL MEMBERS CUMULATIVE

| DROPPED CLUBS: 0  DROPPED MEMBERS |    | 5 CLUBS OF 44 ADDED 1 OR MORE<br>NEW MEMBERS | GENDER DISTRIBU<br>MALE<br>FEMALE | TION<br>1,213 (81.30%)<br>279 (18.70%) |     |
|-----------------------------------|----|----------------------------------------------|-----------------------------------|----------------------------------------|-----|
| DECEASED CLUB CANCELLED           | 2  | CLICK HERE FOR HEALTH ASSESSMENT DATA        | FAMILY UNIT MEMBERS               |                                        | 293 |
| OTHER                             | 13 | PROCESSIENT SANA                             | HEAD OF HOUSEHOLD                 |                                        | 144 |
| TOTAL                             | 15 |                                              | NON-HEAD OF HOUSEHOLD             | 149                                    |     |